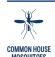

## **REPELLENT SPRAY**

**MULTI-INSECT** 

STRONG

**BENGAL® FAMILY PROTECTION** 

SPRAY SOLUTION, IR3535® 20% NO ADDED FRAGRANCE

PROTECTS FOR UP TO

**Ø** 6/8h

**SUITABLE FROM 1 YEARS** 