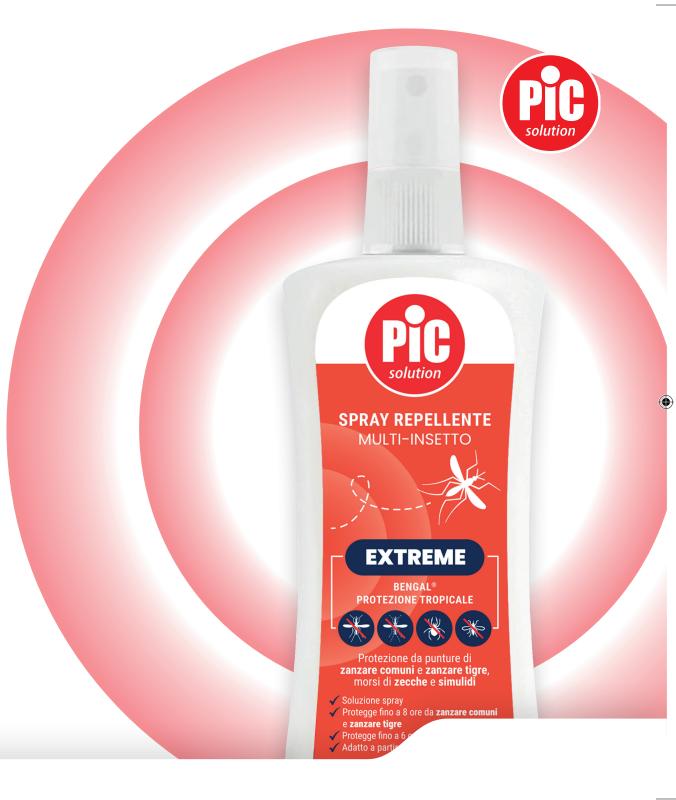

### **SPRAY**

With essential oils of PLANT origin

SPRAY SOLUTION WITH ESSENTIAL OILS OF PLANT ORIGIN

EUCALYPTUS

**REFRESHES THE SKIN** 

HELPS TO LEAVE THE SKIN FEELING REFRESHED AND SCENTED, NON-GREASY

DERMATOLOGICALLY TESTED UNDER PAEDIATRIC CONTROL

**SUITABLE FOR CHILDREN AGED 6 MONTHS AND OVER** 