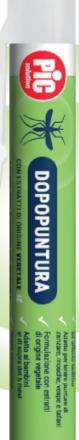

### **POST-BITE**

WITH EXTRACTS OF **PLANT** ORIGIN 🕊

**AFTER-BITE GEL PEN** 

PROVIDES RELIEF AFTER BITES AND STINGS FROM MOSQUITOES, FLIES, WASPS, HORSEFLIES

SOOTHES AFTER CONTACT WITH JELLYFISH, NETTLES AND OTHER IRRITANTS

FORMULATION WITH PLANT-DERIVED EXTRACTS INCLUDING CAMOMILE, ALOE, MALLOW AND CALENDULA

DERMATOLOGICALLY TESTED ON SENSITIVE SKIN

SUITABLE FOR CHILDREN AGED 6 MONTHS AND OVER

 $\Theta$  12 ml

**DOPOPUNTURA** 