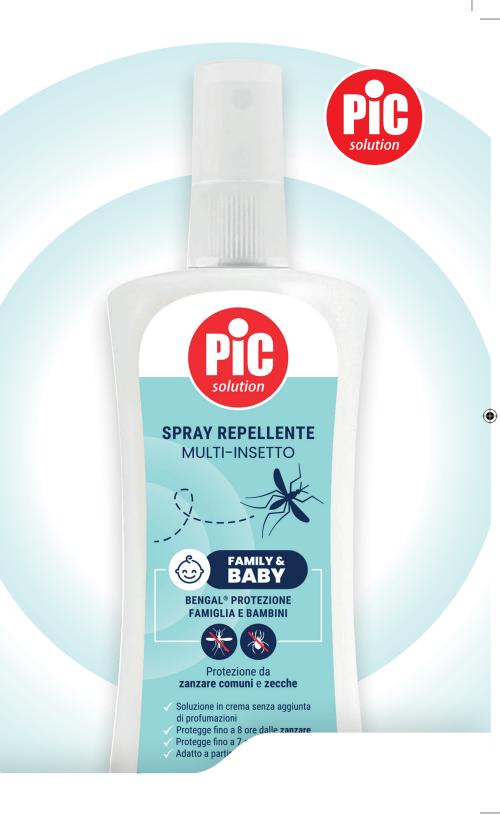

## **REPELLENT SPRAY**

### **MULTI-INSECT**

### **BENGAL® FAMILY AND CHILD PROTECTION**

CREAM SPRAY SOLUTION, IR3535® 10%

NO ADDED FRAGRANCE

PROTECTS FOR UP TO

8h

. F

PROTECTS FOR UP TO

7h

**SUITABLE FROM 0 YEARS** 