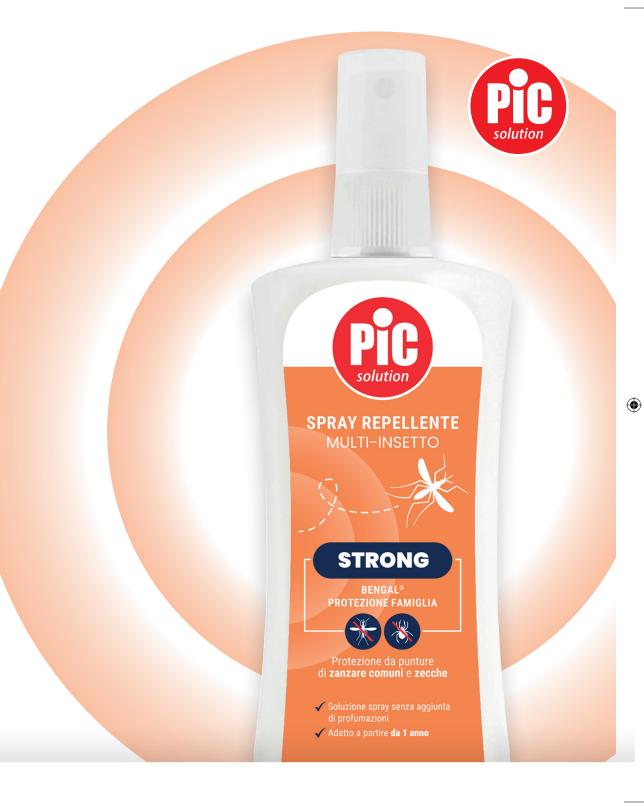

## **REPELLENT SPRAY**

**MULTI-INSECT** 

**BENGAL® TROPICAL PROTECTION** 

**SPRAY SOLUTION, DEET® 19,5%** 

**PROTECTS FOR UP** 

**PROTECTS FOR UP** 

**PROTEGGE** FINO A

**SUITABLE FROM 2 YEARS** 