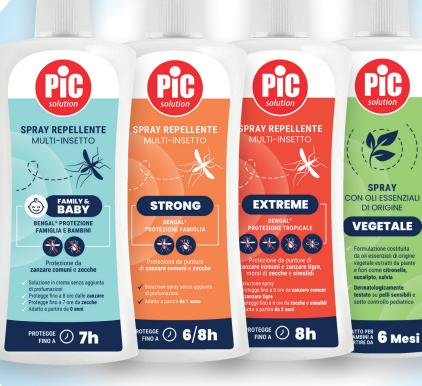

## **REPELLENT SPRAY**

### **MULTI-INSECT**

### **BENGAL® FAMILY AND CHILD PROTECTION**

CREAM SPRAY SOLUTION, IR3535® 10%

NO ADDED FRAGRANCE

PROTECTS FOR UP TO

8h

. F

PROTECTS FOR UP TO

7h

**SUITABLE FROM 0 YEARS** 

## **REPELLENT SPRAY**

**MULTI-INSECT** 

STRONG

**BENGAL® FAMILY PROTECTION** 

SPRAY SOLUTION, IR3535® 20% NO ADDED FRAGRANCE

PROTECTS FOR UP TO

**Ø** 6/8h

**SUITABLE FROM 1 YEARS** 

## **REPELLENT SPRAY**

**MULTI-INSECT** 

**BENGAL® TROPICAL PROTECTION** 

**SPRAY SOLUTION, DEET® 19,5%** 

**PROTECTS FOR UP** 

**PROTECTS FOR UP** 

**PROTEGGE** FINO A

**SUITABLE FROM 2 YEARS** 

### **SPRAY**

With essential oils of PLANT origin

SPRAY SOLUTION WITH ESSENTIAL OILS OF PLANT ORIGIN

EUCALYPTUS

**REFRESHES THE SKIN** 

HELPS TO LEAVE THE SKIN FEELING REFRESHED AND SCENTED, NON-GREASY

DERMATOLOGICALLY TESTED UNDER PAEDIATRIC CONTROL

**SUITABLE FOR CHILDREN AGED 6 MONTHS AND OVER** 